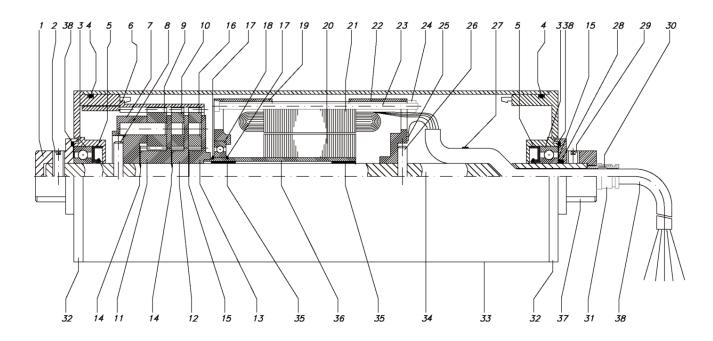

## **Spare Parts List and Sectional Drawings**

| 1  | Shaft cap (rear)    | 14 | Wavey washer        | 27 | Tywr  |
|----|---------------------|----|---------------------|----|-------|
| 2  | Set screw           | 15 | Flat washer         | 28 | 0-rii |
| 3  | Ball bearing        | 16 | Planet gear (short) | 29 | Set s |
| 4  | O-ring              | 17 | Circlips            | 30 | Com   |
| 5  | Oil seal            | 18 | Ball bearing        | 31 | Strai |
| 6  | Ring gear           | 19 | Stator housing      | 32 | End   |
| 7  | Gear holder         | 20 | Rotor               | 33 | Shel  |
| 8  | Roll pin            | 21 | Stator              | 34 | Shaf  |
| 9  | Planet gear (long)  | 22 | Stator housing      | 35 | Roto  |
| 10 | Planet gear (short) | 23 | Stator bolt         | 36 | Roto  |
| 11 | Sun gear (long)     | 24 | Nut                 | 37 | Shaf  |
| 12 | Sun gear (short)    | 25 | Rivet               | 38 | Pow   |
| 13 | Gear carrier        | 26 | Dowel pin           | 39 | X-rir |
|    |                     |    |                     |    |       |

## wrap ring screw mpression seal aight connector d housing ell aft tor journal bearing

- tor shaft
- aft cap (front) wer cord
- - ring