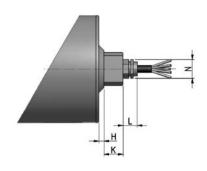

Motorized Pulley 113LP Ø 4.47 in. (113 mm), with planetary gearbox in polymer or polymer / steel combination

Motorized Pulley Standard Version.

Cable connection 90°.

Straight connector.

| Type/Option                       | Α    | В    | C    | D    | E    | F    | G  | Н    | K    | L    | M    | N    | Q  | T  |
|-----------------------------------|------|------|------|------|------|------|----|------|------|------|------|------|----|----|
|                                   | in   | in   | in   | in   | in   | in   | in | in   | in   | in   | in   | in   | in | in |
| Motorized Pulley Standard Version | 4.47 | 4.43 | 0.79 | 1.38 | 1.97 | 0.83 |    | 0.22 | 0.79 |      | 0.31 |      |    |    |
| Elbow Connector in aluminum       |      |      |      |      |      |      |    |      | 0.79 | 0.71 | 0.47 | 1.89 |    |    |
| Cable Connector 90°               |      |      |      |      |      |      |    |      | 0.79 |      | 0.39 |      |    |    |
| Straight Connector                |      |      |      |      |      |      |    |      | 0.79 | 0.59 |      | 0.79 |    |    |