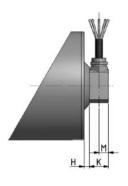

Motorized Pulley 113LP Ø 4.47 in. (113 mm), with planetary gearbox in polymer or polymer / steel combination

Motorized Pulley Standard Version.

Cable connection 90°.

Straight connector.

| Type/Option                       | Α    | В    | C    | D    | E    | F    | G  | Н    | K    | L    | M    | N    | Q  | T  |
|-----------------------------------|------|------|------|------|------|------|----|------|------|------|------|------|----|----|
|                                   | in   | in   | in   | in   | in   | in   | in | in   | in   | in   | in   | in   | in | in |
| Motorized Pulley Standard Version | 4.47 | 4.43 | 0.79 | 1.38 | 1.97 | 0.83 |    | 0.22 | 0.79 |      | 0.31 |      |    |    |
| Elbow Connector in aluminum       |      |      |      |      |      |      |    |      | 0.79 | 0.71 | 0.47 | 1.89 |    |    |
| Cable Connector 90°               |      |      |      |      |      |      |    |      | 0.79 |      | 0.39 |      |    |    |
| Straight Connector                |      |      |      |      |      |      |    |      | 0.79 | 0.59 |      | 0.79 |    |    |