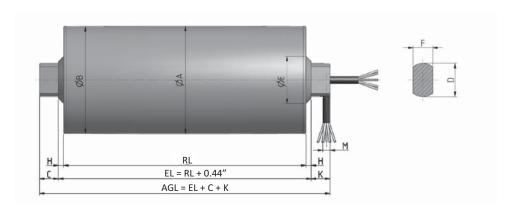

Motorized Pulley 113LP Ø 4.47 in. (113 mm), with planetary gearbox in polymer or polymer / steel combination

Motorized Pulley Standard Version.

Cable connection 90°.

Straight connector.

| Type/Option                       | Α    | В    | C    | D    | E    | F    | G  | Н    | K    | L    | M    | N    | Q  | T  |
|-----------------------------------|------|------|------|------|------|------|----|------|------|------|------|------|----|----|
|                                   | in   | in   | in   | in   | in   | in   | in | in   | in   | in   | in   | in   | in | in |
| Motorized Pulley Standard Version | 4.47 | 4.43 | 0.79 | 1.38 | 1.97 | 0.83 |    | 0.22 | 0.79 |      | 0.31 |      |    |    |
| Elbow Connector in aluminum       |      |      |      |      |      |      |    |      | 0.79 | 0.71 | 0.47 | 1.89 |    |    |
| Cable Connector 90°               |      |      |      |      |      |      |    |      | 0.79 |      | 0.39 |      |    |    |
| Straight Connector                |      |      |      |      |      |      |    |      | 0.79 | 0.59 |      | 0.79 |    |    |