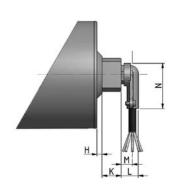

Motorized Pulley 113LP Ø 4.47 in. (113 mm), with planetary gearbox in polymer or polymer / steel combination

Motorized Pulley Standard Version.

Cable connection 90°.

Straight connector.

| Type/Option                       | Α    | В    | C    | D    | E    | F    | G  | Н    | K    | L    | M    | N    | Q  | T  |
|-----------------------------------|------|------|------|------|------|------|----|------|------|------|------|------|----|----|
|                                   | in   | in   | in   | in   | in   | in   | in | in   | in   | in   | in   | in   | in | in |
| Motorized Pulley Standard Version | 4.47 | 4.43 | 0.79 | 1.38 | 1.97 | 0.83 |    | 0.22 | 0.79 |      | 0.31 |      |    |    |
| Elbow Connector in aluminum       |      |      |      |      |      |      |    |      | 0.79 | 0.71 | 0.47 | 1.89 |    |    |
| Cable Connector 90°               |      |      |      |      |      |      |    |      | 0.79 |      | 0.39 |      |    |    |
| Straight Connector                |      |      |      |      |      |      |    |      | 0.79 | 0.59 |      | 0.79 |    |    |