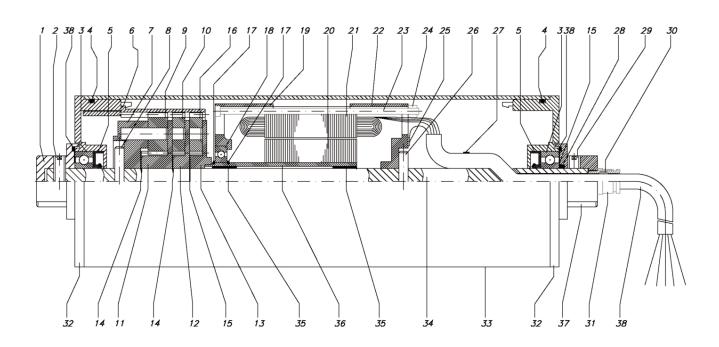

## **Spare Parts List and Sectional Drawings**

| 1  | Shaft cap (rear)    | 14 | Wavey washer        | 27 | Tywrap                |
|----|---------------------|----|---------------------|----|-----------------------|
| 2  | Set screw           | 15 | Flat washer         | 28 | 0-ring                |
| 3  | Ball bearing        | 16 | Planet gear (short) | 29 | Set screw             |
| 4  | O-ring              | 17 | Circlips            | 30 | Compression seal      |
| 5  | Oil seal            | 18 | Ball bearing        | 31 | Straight connector    |
| 6  | Ring gear           | 19 | Stator housing      | 32 | End housing           |
| 7  | Gear holder         | 20 | Rotor               | 33 | Shell                 |
| 8  | Roll pin            | 21 | Stator              | 34 | Shaft                 |
| 9  | Planet gear (long)  | 22 | Stator housing      | 35 | Rotor journal bearing |
| 10 | Planet gear (short) | 23 | Stator bolt         | 36 | Rotor shaft           |
| 11 | Sun gear (long)     | 24 | Nut                 | 37 | Shaft cap (front)     |
| 12 | Sun gear (short)    | 25 | Rivet               | 38 | Power cord            |
| 13 | Gear carrier        | 26 | Dowel pin           | 39 | X-ring                |