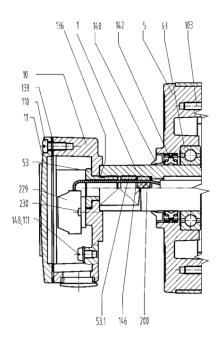

# **Spare Parts List and Sectional Drawings**

| 1    | Front shaft                           | 103 | Screw              | 146 | Washer               |
|------|---------------------------------------|-----|--------------------|-----|----------------------|
| 5    | Bearing housing complete w/geared rim | 110 | Screw              | 148 | Washer               |
| 10   | Terminal box - bottom part            | 111 | Screw              | 200 | Rubber seal          |
| 11   | Terminal box cover                    | 136 | O-ring/Rubber seal | 229 | WAGO clamp terminals |
| 53   | Cable side nipple (cable option)      | 138 | Rubber seal        | 230 | Fixing bolts         |
| 53.1 | Nipple (terminal box)                 | 140 | Deflection seal    |     |                      |
| 63   | Ball bearing                          | 142 | Double lip seal    |     |                      |

### 113LS Standard: with terminal box