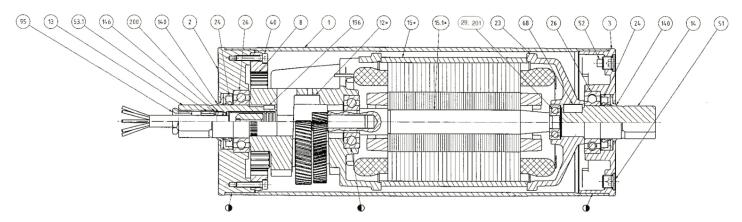

# **Spare Parts List and Sectional Drawings**

| 1   | Pulley shell            | 15.1* | Rotor assembly       | 53.1 | Pressure nipple         |
|-----|-------------------------|-------|----------------------|------|-------------------------|
| 2   | Bearing housing         | 23    | Rear flange          | 68   | Key                     |
| 3   | Bearing housing         | 24    | Double lip seal      | 95   | Straight connector      |
| 8   | Geared rim              | 26    | Ball bearing         | 140  | Deflection seal         |
| 12* | Gearbox (3 stage shown) | 29    | Ball bearing         | 146  | Washer                  |
| 13  | Front shaft             | 40    | Hexagon socket screw | 196  | Key                     |
| 14  | Rear shaft              | 51    | Oil plug             | 200  | Rubber seal             |
| 15* | Stator                  | 52    | Oil plug with magnet | 201  | Encoder (if applicable) |

### 113LS Standard: 3 stage gearbox with power cord

<sup>\*</sup> Variable parts for other speeds and powers

# **Motorized Pulley 113LS**

Ø 4.53 in. (113 mm), with helical steel gearbox