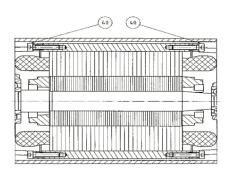

| Rear flange          | 68   | Key                     |
| 3   | Bearing housing         | 24    | Double lip seal      | 95   | Straight connector      |
| 8   | Geared rim              | 26    | Ball bearing         | 140  | Deflection seal         |
| 12* | Gearbox (3 stage shown) | 29    | Ball bearing         | 146  | Washer                  |
| 13  | Front shaft             | 40    | Hexagon socket screw | 196  | Key                     |
| 14  | Rear shaft              | 51    | Oil plug             | 200  | Rubber seal             |
| 15* | Stator                  | 52    | Oil plug with magnet | 201  | Encoder (if applicable) |

### 113LS Standard: 3 stage gearbox with power cord



<sup>\*</sup> Variable parts for other speeds and powers

#### **Motor stator cross section**



# **Motorized Pulley 113LS**



Ø 4.53 in. (113 mm), with helical steel gearbox

# **Spare Parts List and Sectional Drawings**

| 1    | Front shaft                           | 103 | Screw              | 146 | Washer               |
|------|---------------------------------------|-----|--------------------|-----|----------------------|
| 5    | Bearing housing complete w/geared rim | 110 | Screw              | 148 | Washer               |
| 10   | Terminal box - bottom part            | 111 | Screw              | 200 | Rubber seal          |
| 11   | Terminal box cover                    | 136 | O-ring/Rubber seal | 229 | WAGO clamp terminals |
| 53   | Cable side nipple (cable option)      | 138 | Rubber seal        | 230 | Fixing bolts         |
| 53.1 | Nipple (terminal box)