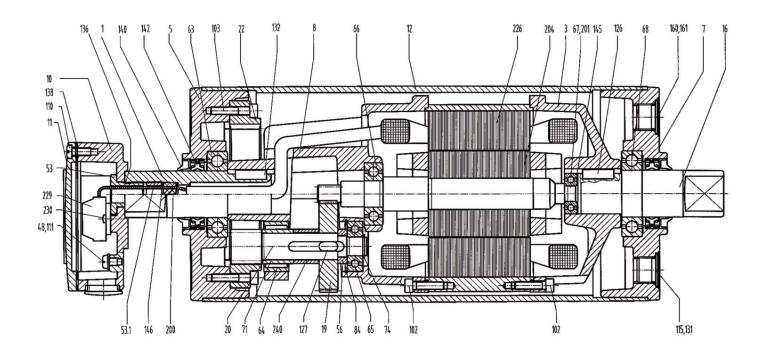

## **Spare Parts List and Sectional Drawings**

| 1<br>3<br>5<br>7<br>8<br>10<br>11<br>12<br>16<br>19<br>20 | Front shaft Rear flange Bearing housing complete w/geared rim Bearing housing rear side Gearbox Terminal box - bottom part Terminal box cover Shell Rear shaft Input wheel Output pinion Geared rim | 53<br>53.1<br>55<br>56<br>63<br>64<br>65-70<br>71<br>73<br>74<br>84 | Cable side nipple (cable option) Nipple (terminal box) Spacer bushing Spacer bushing Ball bearing Needle bearing Ball bearing Inner race Locking ring Locking ring | 110<br>111<br>113<br>114<br>115<br>126<br>127<br>131<br>132<br>136<br>138 | Screw Screw Screw Socket set screw Oil plug with magnet Key Key Key Key O-ring/Rubber seal Rubber seal Gresse ningle |
|-----------------------------------------------------------|-----------------------------------------------------------------------------------------------------------------------------------------------------------------------------------------------------|---------------------------------------------------------------------|--------------------------------------------------------------------------------------------------------------------------------------------------------------------|---------------------------------------------------------------------------|----------------------------------------------------------------------------------------------------------------------|
| 19                                                        | Input wheel                                                                                                                                                                                         | 74                                                                  | Locking ring                                                                                                                                                       | 136                                                                       | O-ring/Rubber seal                                                                                                   |
| 22<br>23<br>24<br>31                                      | Geared rim Intermediate pinion shaft Intermediate wheel Labyrinth seal cover                                                                                                                        | 86<br>93<br>102<br>103                                              | Locking ring Elbow or straight connector Screw Screw                                                                                                               | 139<br>140<br>142<br>143                                                  | Grease nipple Deflection seal Double lip seal O-ring                                                                 |

## Spare Parts List and Sectional Drawings (cont.)

| 145   | Distance washer       | 161 | O-ring                         | 210 | Fixing guard         |
|-------|-----------------------|-----|--------------------------------|-----|----------------------|
| 146   | Washer                | 163 | O-ring                         | 223 | Cable                |
| 148   | Washer                | 167 | Screw                          | 226 | Stator complete      |
| 150   | Electromagnetic brake | 200 | Rubber seal                    | 229 | WAGO clamp terminals |
| 150.1 | Friction disc         | 201 | Encoder (if applicable)        | 230 | Fixing bolts         |
| 156   | Rectifier (not shown) | 204 | Rotor complete with pinion     | 240 | Distance ring        |
| 160   | Oil plug              | 208 | Stainless steel cover gear end |     | S .                  |