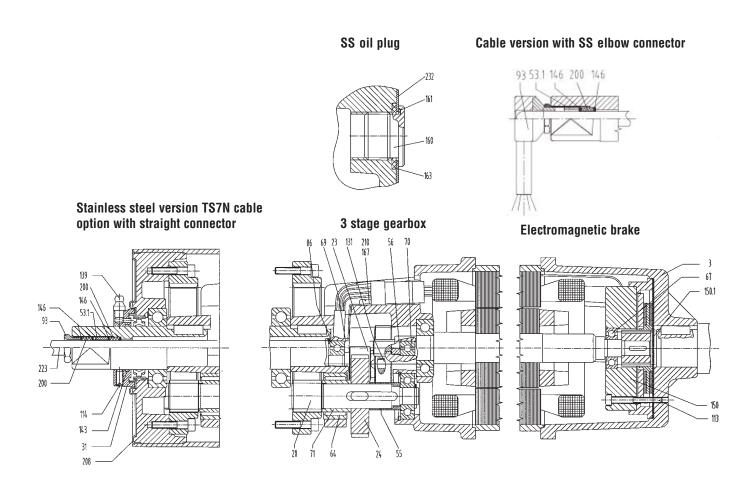

## **Spare Parts List and Sectional Drawings**

| 1<br>3<br>5<br>7<br>8<br>10<br>11<br>12<br>16<br>19<br>20 | Front shaft Rear flange Bearing housing complete w/geared rim Bearing housing rear side Gearbox Terminal box - bottom part Terminal box cover Shell Rear shaft Input wheel Output pinion Geared rim | 53<br>53.1<br>55<br>56<br>63<br>64<br>65-70<br>71<br>73<br>74<br>84 | Cable side nipple (cable option) Nipple (terminal box) Spacer bushing Spacer bushing Ball bearing Needle bearing Ball bearing Inner race Locking ring Locking ring | 110<br>111<br>113<br>114<br>115<br>126<br>127<br>131<br>132<br>136<br>138 | Screw Screw Screw Socket set screw Oil plug with magnet Key Key Key Key O-ring/Rubber seal Rubber seal Gresse ningle |
|-----------------------------------------------------------|-----------------------------------------------------------------------------------------------------------------------------------------------------------------------------------------------------|---------------------------------------------------------------------|--------------------------------------------------------------------------------------------------------------------------------------------------------------------|---------------------------------------------------------------------------|----------------------------------------------------------------------------------------------------------------------|
| 19                                                        | Input wheel                                                                                                                                                                                         | 74                                                                  | Locking ring                                                                                                                                                       | 136                                                                       | O-ring/Rubber seal                                                                                                   |
| 22<br>23<br>24<br>31                                      | Geared rim Intermediate pinion shaft Intermediate wheel Labyrinth seal cover                                                                                                                        | 86<br>93<br>102<br>103                                              | Locking ring Elbow or straight connector Screw Screw                                                                                                               | 139<br>140<br>142<br>143                                                  | Grease nipple Deflection seal Double lip seal O-ring                                                                 |

## Spare Parts List and Sectional Drawings (cont.)

| 145   | Distance washer       | 161 | O-ring                         | 210 | Fixing guard         |
|-------|-----------------------|-----|--------------------------------|-----|----------------------|
| 146   | Washer                | 163 | O-ring                         | 223 | Cable                |
| 148   | Washer                | 167 | Screw                          | 226 | Stator complete      |
| 150   | Electromagnetic brake | 200 | Rubber seal                    | 229 | WAGO clamp terminals |
| 150.1 | Friction disc         | 201 | Encoder (if applicable)        | 230 | Fixing bolts         |
| 156   | Rectifier (not shown) | 204 | Rotor complete with pinion     | 240 | Distance ring        |
| 160   | Oil plug              | 208 | Stainless steel cover gear end |     | S .                  |