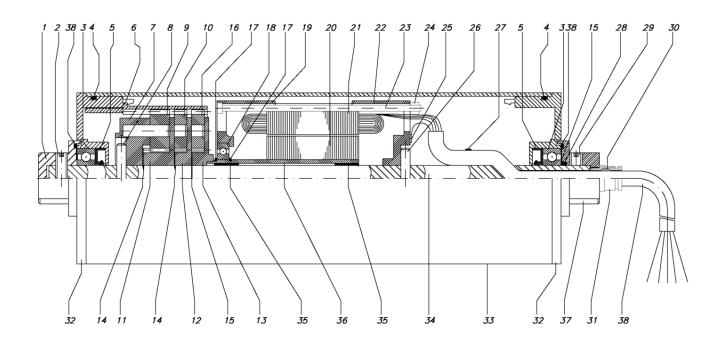

## **Spare Parts List and Sectional Drawings**

| 1  | Shaft cap (rear)    | 14 | Wavey washer        | 27 | Tywrap                |
|----|---------------------|----|---------------------|----|-----------------------|
| 2  | Set screw           | 15 | Flat washer         | 28 | 0-ring                |
| 3  | Ball bearing        | 16 | Planet gear (short) | 29 | Set screw             |
| 4  | O-ring              | 17 | Circlips            | 30 | Compression seal      |
| 5  | Oil seal            | 18 | Ball bearing        | 31 | Straight connector    |
| 6  | Ring gear           | 19 | Stator housing      | 32 | End housing           |
| 7  | Gear holder         | 20 | Rotor               | 33 | Shell                 |
| 8  | Roll pin            | 21 | Stator              | 34 | Shaft                 |
| 9  | Planet gear (long)  | 22 | Stator housing      | 35 | Rotor journal bearing |
| 10 | Planet gear (short) | 23 | Stator bolt         | 36 | Rotor shaft           |
| 11 | Sun gear (long)     | 24 | Nut                 | 37 | Shaft cap (front)     |
| 12 | Sun gear (short)    | 25 | Rivet               | 38 | Power cord            |
| 13 | Gear carrier        | 26 | Dowel pin           | 39 | X-ring                |