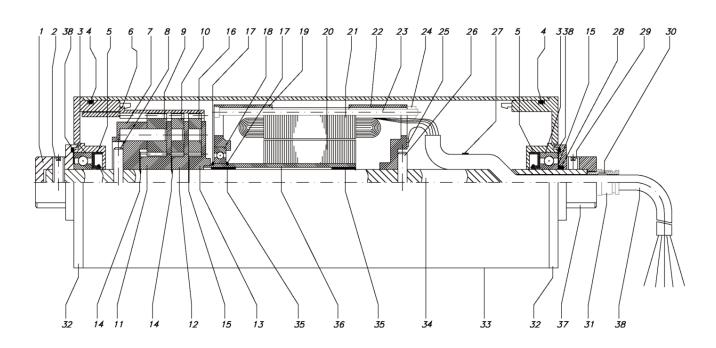

## Spare Parts List and Sectional Drawings

| 1  | Shaft cap (rear)    | 14 | Wavey washer        | 27 | Tywrap                |
|----|---------------------|----|---------------------|----|-----------------------|
| 2  | Set screw           | 15 | Flat washer         | 28 | 0-ring                |
| 3  | Ball bearing        | 16 | Planet gear (short) | 29 | Set screw             |
| 4  | O-ring              | 17 | Circlips            | 30 | Compression seal      |
| 5  | Oil seal            | 18 | Ball bearing        | 31 | Straight connector    |
| 6  | Ring gear           | 19 | Stator housing      | 32 | End housing           |
| 7  | Gear holder         | 20 | Rotor               | 33 | Shell                 |
| 8  | Roll pin            | 21 | Stator              | 34 | Shaft                 |
| 9  | Planet gear (long)  | 22 | Stator housing      | 35 | Rotor journal bearing |
| 10 | Planet gear (short) | 23 | Stator bolt         | 36 | Rotor shaft           |
| 11 | Sun gear (long)     | 24 | Nut                 | 37 | Shaft cap (front)     |
| 12 | Sun gear (short)    | 25 | Rivet               | 38 | Power cord            |
| 13 | Gear carrier        | 26 | Dowel pin           | 39 | X-ring                |