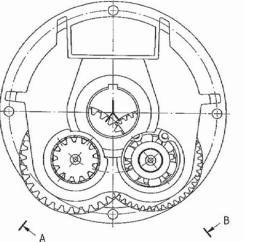

### Spare Parts List and Sectional Drawings for Gearbox

| 1 | Gear housing              | 6   | Distance nipple |
|---|---------------------------|-----|-----------------|
| 2 | Output pinion shaft       | 7   | Distance nipple |
| 3 | Intermediate pinion shaft | 100 | Needle bearing  |
| 4 | Input wheel               | 101 | Ball bearing    |
| 5 | Intermediate wheel        | 102 | Inner ring      |

B-B (2:1)

- A,B