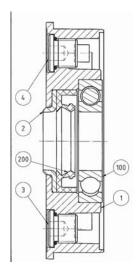

### Spare Parts List and Sectional Drawing for End Housing

| 1   | End housing          |
|-----|----------------------|
| 2   | Deflection seal      |
| 3   | Oil plug             |
| 4   | Oil plug with magnet |
| 100 | Ball bearing         |
| 200 | Shaft seal           |
|     |                      |