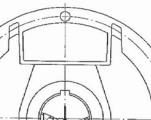

| 40    | Hexagon socket screw | 201 | Encoder (if applicable) |
| 14  | Rear shaft              | 53.1  | Pressure nipple      |     |                         |
| 15* | Stator                  | 68    | Key                  |     |                         |

#### 80LS Standard: 3 stage gearbox with power cord



\* Variable parts for other speeds and powers



### Spare Parts List and Sectional Drawings for Gearbox

| 1 | Gear housing              | 6   | Distance nipple |
|---|---------------------------|-----|-----------------|
| 2 | Output pinion shaft       | 7   | Distance nipple |
| 3 | Intermediate pinion shaft | 100 | Needle bearing  |
| 4 | Input wheel               | 101 | Ball bearing    |
| 5 | Intermediate wheel        | 102 | Inner ring      |





B-B (2:1)





- A,B



# Motorized Pulley 80LS

RULMECA

## Ø 3.21 in. (80 mm), with steel helical gearbox

### Spare Parts List and Sectional Drawing for End Housing

| 1   | End housing          |
|-----|----------------------|
| 2   | Deflection seal      |
| 3   | Oil plug             |
| 4   | Oil plug with magnet |
| 100 | Ball bearing         |
| 200 | Shaft seal           |
|     |                      |