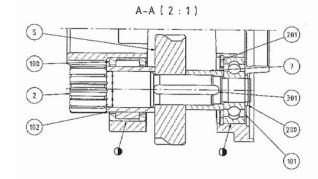

### Spare Parts List and Sectional Drawings for Gearbox

| 1 | Gear housing              | 6   | Distance nipple |
|---|---------------------------|-----|-----------------|
| 2 | Output pinion shaft       | 7   | Distance nipple |
| 3 | Intermediate pinion shaft | 100 | Needle bearing  |
| 4 | Input wheel               | 101 | Ball bearing    |
| 5 | Intermediate wheel        | 102 | Inner ring      |