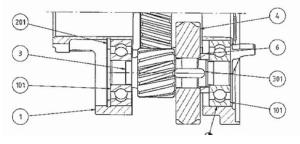

### Spare Parts List and Sectional Drawing for End Housing

| 1   | End housing          |
|-----|----------------------|
| 2   | Deflection seal      |
| 3   | Oil plug             |
| 4   | Oil plug with magnet |
| 100 | Ball bearing         |
| 200 | Shaft seal           |
|     |                      |