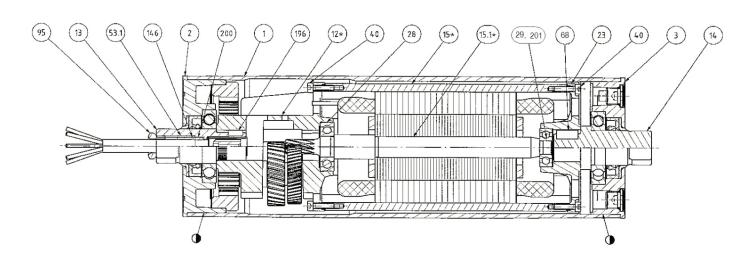

### **Spare Parts List and Sectional Drawings**

| 1   | Pulley shell            | 15.1* | Rotor assembly       | 95  | Straight connector      |
|-----|-------------------------|-------|----------------------|-----|-------------------------|
| 2   | Bearing housing         | 23    | Rear flange          | 146 | Washer                  |
| 3   | Bearing housing         | 28    | Ball bearing         | 196 | Key                     |
| 12* | Gearbox (3 stage shown) | 29    | Ball bearing         | 200 | Rubber seal             |
| 13  | Front shaft             | 40    | Hexagon socket screw | 201 | Encoder (if applicable) |
| 14  | Rear shaft              | 53.1  | Pressure nipple      |     |                         |
| 15* | Stator                  | 68    | Key                  |     |                         |

#### 80LS Standard: 3 stage gearbox with power cord

\* Variable parts for other speeds and powers