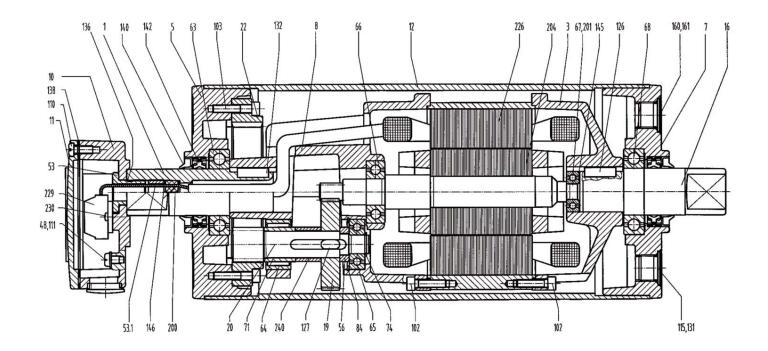

## **Spare Parts List and Sectional Drawings**

| 1  | Front shaft                           | 53    | Cable side nipple (cable option) | 110 | Screw                |
|----|---------------------------------------|-------|----------------------------------|-----|----------------------|
| 3  | Rear flange                           | 53.1  | Nipple (terminal box)            | 111 | Screw                |
| 5  | Bearing housing complete w/geared rim | 55    | Spacer bushing                   | 113 | Screw                |
| 7  | Bearing housing rear side             | 56    | Spacer bushing                   | 114 | Socket set screw     |
| 8  | Gearbox                               | 63    | Ball bearing                     | 115 | Oil plug with magnet |
| 10 | Terminal box - bottom part            | 64    | Needle bearing                   | 126 | Key                  |
| 11 | Terminal box cover                    | 65-70 | Ball bearing                     | 127 | Key                  |
| 12 | Shell                                 | 71    | Inner race                       | 131 | Key                  |
| 16 | Rear shaft                            | 73    | Locking ring                     | 132 | Key                  |
| 19 | Input wheel                           | 74    | Locking ring                     | 136 | O-ring/Rubber seal   |
| 20 | Output pinion                         | 84    | Locking ring                     | 138 | Rubber seal          |
| 22 | Geared rim                            | 86    | Locking ring                     | 139 | Grease nipple        |
| 23 | Intermediate pinion shaft             | 93    | Elbow or straight connector      | 140 | Deflection seal      |
| 24 | Intermediate wheel                    | 102   | Screw                            | 142 | Double lip seal      |
| 31 | Labyrinth seal cover                  | 103   | Screw                            | 143 | O-ring               |

## 138LS Standard: 2 stage gearbox with terminal box

## **Motorized Pulley 138LS**

Ø 5.45 in. (138 mm), with helical steel gearbox

## Spare Parts List and Sectional Drawings (cont.)

| 145   | Distance washer       | 161 | O-ring                         | 210 | Fixing guard         |
|-------|-----------------------|-----|--------------------------------|-----|----------------------|
| 146   | Washer                | 163 | O-ring                         | 223 | Cable                |
| 148   | Washer                | 167 | Screw                          | 226 | Stator complete      |
| 150   | Electromagnetic brake | 200 | Rubber seal                    | 229 | WAGO clamp terminals |
| 150.1 | Friction disc         | 201 | Encoder (if applicable)        | 230 | Fixing bolts         |
| 156   | Rectifier (not shown) | 204 | Rotor complete with pinion     | 240 | Distance ring        |
| 160   | Oil plua `            | 208 | Stainless steel cover gear end |     | -                    |