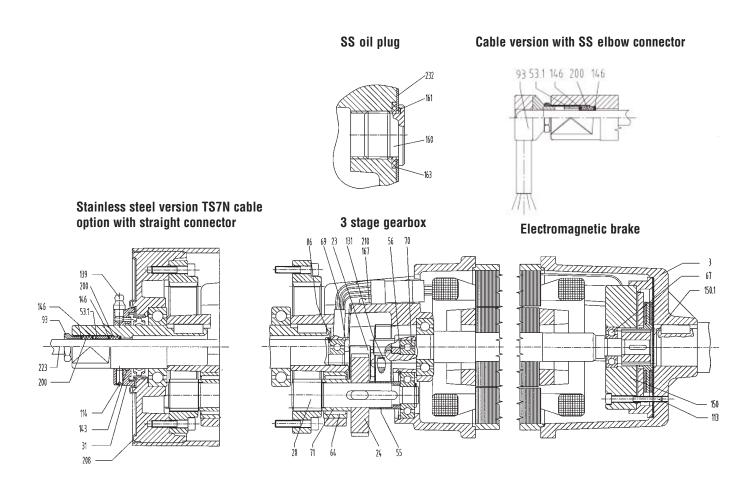

## **Spare Parts List and Sectional Drawings**

| 1  | Front shaft                           | 53    | Cable side nipple (cable option) | 110 | Screw                |
|----|---------------------------------------|-------|----------------------------------|-----|----------------------|
| 3  | Rear flange                           | 53.1  | Nipple (terminal box)            | 111 | Screw                |
| 5  | Bearing housing complete w/geared rim | 55    | Spacer bushing                   | 113 | Screw                |
| 7  | Bearing housing rear side             | 56    | Spacer bushing                   | 114 | Socket set screw     |
| 8  | Gearbox                               | 63    | Ball bearing                     | 115 | Oil plug with magnet |
| 10 | Terminal box - bottom part            | 64    | Needle bearing                   | 126 | Key                  |
| 11 | Terminal box cover                    | 65-70 | Ball bearing                     | 127 | Key                  |
| 12 | Shell                                 | 71    | Inner race                       | 131 | Key                  |
| 16 | Rear shaft                            | 73    | Locking ring                     | 132 | Key                  |
| 19 | Input wheel                           | 74    | Locking ring                     | 136 | O-ring/Rubber seal   |
| 20 | Output pinion                         | 84    | Locking ring                     | 138 | Rubber seal          |
| 22 | Geared rim                            | 86    | Locking ring                     | 139 | Grease nipple        |
| 23 | Intermediate pinion shaft             | 93    | Elbow or straight connector      | 140 | Deflection seal      |
| 24 | Intermediate wheel                    | 102   | Screw                            | 142 | Double lip seal      |
| 31 | Labyrinth seal cover                  | 103   | Screw                            | 143 | O-ring               |

## Spare Parts List and Sectional Drawings (cont.)

| 145   | Distance washer       | 161 | O-ring                         | 210 | Fixing guard         |
|-------|-----------------------|-----|--------------------------------|-----|----------------------|
| 146   | Washer                | 163 | O-ring                         | 223 | Cable                |
| 148   | Washer                | 167 | Screw                          | 226 | Stator complete      |
| 150   | Electromagnetic brake | 200 | Rubber seal                    | 229 | WAGO clamp terminals |
| 150.1 | Friction disc         | 201 | Encoder (if applicable)        | 230 | Fixing bolts         |
| 156   | Rectifier (not shown) | 204 | Rotor complete with pinion     | 240 | Distance ring        |
| 160   | Oil plua `            | 208 | Stainless steel cover gear end |     | -                    |