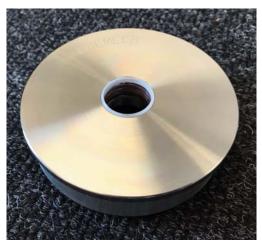

Standard aluminum end housing with oil plugs

Standard aluminum end housing without oil plugs

Stainless steel end housing (TS8N) with oil plugs

Stainless steel end housing (TS8N) without oil plugs