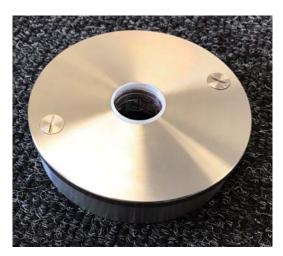

Standard aluminum end housing with oil plugs

Standard aluminum end housing without oil plugs

Stainless steel end housing (TS8N) with oil plugs

Stainless steel end housing (TS8N) without oil plugs