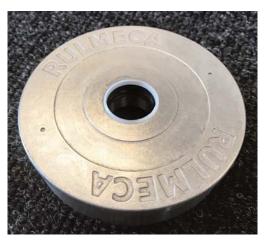

Standard aluminum end housing with oil plugs

Standard aluminum end housing without oil plugs

Stainless steel end housing (TS8N) with oil plugs

Stainless steel end housing (TS8N) without oil plugs