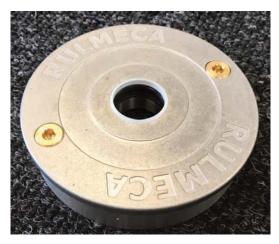

Standard aluminum end housing with oil plugs

Standard aluminum end housing without oil plugs

Stainless steel end housing (TS8N) with oil plugs

Stainless steel end housing (TS8N) without oil plugs