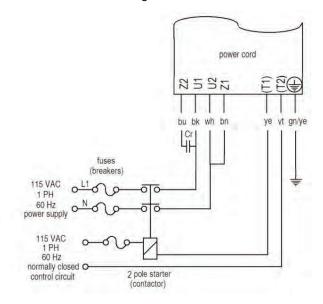

Cr: Run Capacitor

bk - black bn - brown wh - white bu - blue

ye - yellow vt - violet

2 pole starter

Low Voltage - Counterclockwise Rotation

**High Voltage - Clockwise Rotation** 

Low Voltage - Clockwise Rotation

**High Voltage - Counterclockwise Rotation** 

## NOTE:

The thermal switch in this single phase motor is not installed in series with motor winding. Therefore, the switch must be connected to a normally closed control circuit to deactivate motor.