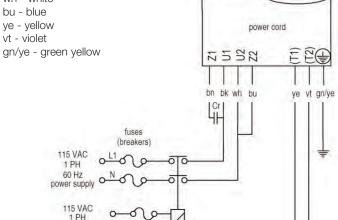

## **80LP-113LP Connection Diagrams**

Power Cord (7 wire) - 1 Phase - US Motor Internal Thermal Protection Switch not in series with motor

Code:

T1 & T2: Thermal protection

60 Hz

control circuit

normally closed o

Cr: Run Capacitor

bk - black bn - brown wh - white bu - blue

ye - yellow vt - violet

2 pole starter

Low Voltage - Counterclockwise Rotation

**High Voltage - Clockwise Rotation** 

Low Voltage - Clockwise Rotation

## NOTE:

The thermal switch in this single phase motor is not installed in series with motor winding. Therefore, the switch must be connected to a normally closed control circuit to deactivate motor.