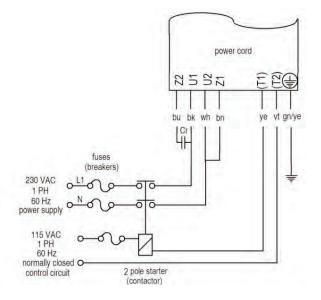

Cr: Run Capacitor

bk - black bn - brown wh - white bu - blue

ye - yellow vt - violet

2 pole starter

Low Voltage - Counterclockwise Rotation

**High Voltage - Clockwise Rotation** 

Low Voltage - Clockwise Rotation

**High Voltage - Counterclockwise Rotation** 

## NOTE:

The thermal switch in this single phase motor is not installed in series with motor winding. Therefore, the switch must be connected to a normally closed control circuit to deactivate motor.