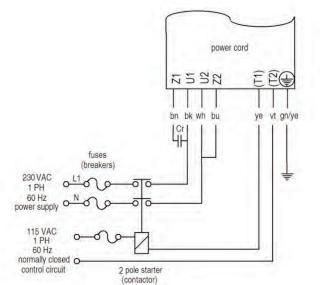

Cr: Run Capacitor

bk - black bn - brown wh - white bu - blue

ye - yellow vt - violet

2 pole starter

Low Voltage - Counterclockwise Rotation

**High Voltage - Clockwise Rotation** 

Low Voltage - Clockwise Rotation

## NOTE:

The thermal switch in this single phase motor is not installed in series with motor winding. Therefore, the switch must be connected to a normally closed control circuit to deactivate motor.