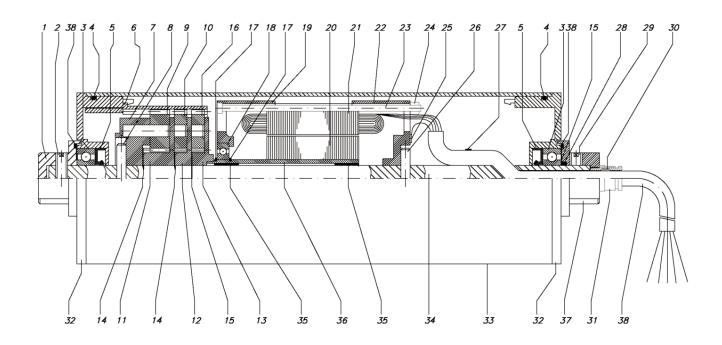

## **Spare Parts List and Sectional Drawings**

| 1  | Shaft cap (rear)    | 14 | Wavey washer        | 27 | Tywrap                |
|----|---------------------|----|---------------------|----|-----------------------|
| 2  | Set screw           | 15 | Flat washer         | 28 | O-ring                |
| 3  | Ball bearing        | 16 | Planet gear (short) | 29 | Set screw             |
| 4  | O-ring              | 17 | Circlips            | 30 | Compression seal      |
| 5  | Oil seal            | 18 | Ball bearing        | 31 | Straight connector    |
| 6  | Ring gear           | 19 | Stator housing      | 32 | End housing           |
| 7  | Gear holder         | 20 | Rotor               | 33 | Shell                 |
| 8  | Roll pin            | 21 | Stator              | 34 | Shaft                 |
| 9  | Planet gear (long)  | 22 | Stator housing      | 35 | Rotor journal bearing |
| 10 | Planet gear (short) | 23 | Stator bolt         | 36 | Rotor shaft           |
| 11 | Sun gear (long)     | 24 | Nut                 | 37 | Shaft cap (front)     |
| 12 | Sun gear (short)    | 25 | Rivet               | 38 | Power cord            |
| 13 | Gear carrier        | 26 | Dowel pin           | 39 | X-ring                |