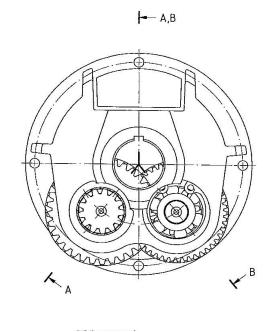

## **Spare Parts List and Sectional Drawings for Gearbox**

| 1 | Gear housing              | 6   | Distance nipple | 200 | Retaining ring |
|---|---------------------------|-----|-----------------|-----|----------------|
| 2 | Output pinion shaft       | 7   | Distance nipple | 201 | Retaining ring |
| 3 | Intermediate pinion shaft | 100 | Needle bearing  | 300 | Key            |
| 4 | Input wheel               | 101 | Ball bearing    | 301 | Key            |
| 5 | Intermediate wheel        | 102 | Inner ring      |     | •              |

B-B ( 2 : 1 )

201

3

(01)

(01)

(01)