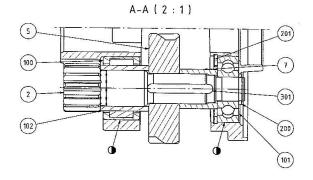

## **Spare Parts List and Sectional Drawings for Gearbox**

| 1 | Gear housing              | 6   | Distance nipple | 200 | Retaining ring |
|---|---------------------------|-----|-----------------|-----|----------------|
| 2 | Output pinion shaft       | 7   | Distance nipple | 201 | Retaining ring |
| 3 | Intermediate pinion shaft | 100 | Needle bearing  | 300 | Key            |
| 4 | Input wheel               | 101 | Ball bearing    | 301 | Key            |
| 5 | Intermediate wheel        | 102 | Inner ring      |     | •              |