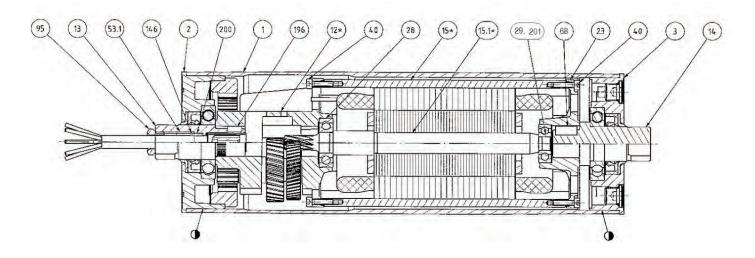

# **Motorized Pulley 80LS**

Ø 3.21 in. (80 mm), helical steel gearbox

### **Spare Parts List and Sectional Drawings**

| 1   | Pulley shell            | 15.1* | Rotor assembly       | 95  | Straight connector      |
|-----|-------------------------|-------|----------------------|-----|-------------------------|
| 2   | Bearing housing         | 23    | Rear flange          | 146 | Washer                  |
| 3   | Bearing housing         | 28    | Ball bearing         | 196 | Key                     |
| 12* | Gearbox (3 stage shown) | 29    | Ball bearing         | 200 | Rubber seal             |
| 13  | Front shaft             | 40    | Hexagon socket screw | 201 | Encoder (if applicable) |
| 14  | Rear shaft              | 53.1  | Pressure nipple      |     | , , , ,                 |
| 15* | Stator                  | 68    | Kev                  |     |                         |

### 80LS Standard: 3 stage gearbox with power cord

<sup>\*</sup> Variable parts for other speeds and powers