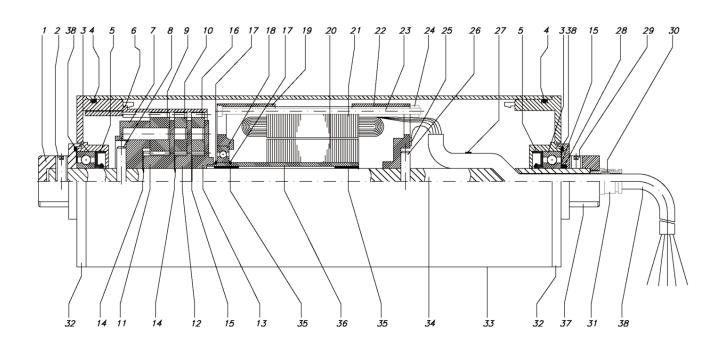

## **Spare Parts List and Sectional Drawings**

| 1  | Shaft cap (rear)    | 14 | Wavey washer        | 27 | Tywrap                |
|----|---------------------|----|---------------------|----|-----------------------|
| 2  | Set screw           | 15 | Flat washer         | 28 | O-ring                |
| 3  | Ball bearing        | 16 | Planet gear (short) | 29 | Set screw             |
| 4  | O-ring              | 17 | Circlips            | 30 | Compression seal      |
| 5  | Oil seal            | 18 | Ball bearing        | 31 | Straight connector    |
| 6  | Ring gear           | 19 | Stator housing      | 32 | End housing           |
| 7  | Gear holder         | 20 | Rotor               | 33 | Shell                 |
| 8  | Roll pin            | 21 | Stator              | 34 | Shaft                 |
| 9  | Planet gear (long)  | 22 | Stator housing      | 35 | Rotor journal bearing |
| 10 | Planet gear (short) | 23 | Stator bolt         | 36 | Rotor shaft           |
| 11 | Sun gear (long)     | 24 | Nut                 | 37 | Shaft cap (front)     |
| 12 | Sun gear (short)    | 25 | Rivet               | 38 | Power cord            |
| 13 | Gear carrier        | 26 | Dowel pin           | 39 | X-ring                |