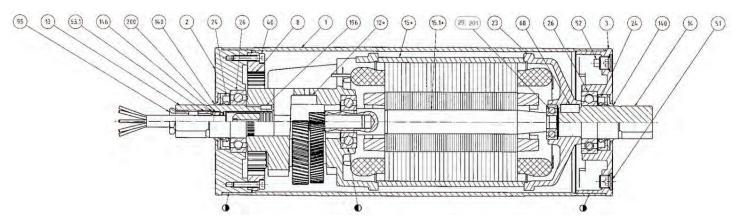

## **Spare Parts List and Sectional Drawings**

| 1   | Pulley shell            | 15.1* | Rotor assembly       | 53.1 | Pressure nipple         |
|-----|-------------------------|-------|----------------------|------|-------------------------|
| 2   | Bearing housing         | 23    | Rear flange          | 68   | Key                     |
| 3   | Bearing housing         | 24    | Double lip seal      | 95   | Straight connector      |
| 8   | Geared rim              | 26    | Ball bearing         | 140  | Deflection seal         |
| 12* | Gearbox (3 stage shown) | 29    | Ball bearing         | 146  | Washer                  |
| 13  | Front shaft             | 40    | Hexagon socket screw | 196  | Key                     |
| 14  | Rear shaft              | 51    | Oil plug             | 200  | Rubber seal             |
| 15* | Stator                  | 52    | Oil plug with magnet | 201  | Encoder (if applicable) |

## 113LS Standard: 3 stage gearbox with power cord

<sup>\*</sup> Variable parts for other speeds and powers

# **Motorized Pulley 113LS**

Ø 4.53 in. (113 mm), helical steel gearbox