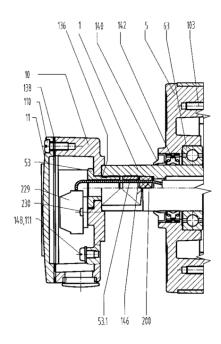

# **Spare Parts List and Sectional Drawings**

| 1    | Front shaft                      | 103 | Screw              | 148 | Washer               |
|------|----------------------------------|-----|--------------------|-----|----------------------|
| 5    | Bearing housing complete         | 110 | Screw              | 200 | Rubber seal          |
|      | with geared rim                  | 111 | Screw              | 229 | WAGO clamp terminals |
| 10   | Terminal box - bottom part       | 136 | O-ring/Rubber seal | 230 | Fixing bolts         |
| 11   | Terminal box cover               | 138 | Rubber seal        |     |                      |
| 53   | Cable side nipple (cable option) | 140 | Deflection seal    |     |                      |
| 53.1 | Nipple (terminal box)            | 142 | Double lip seal    |     |                      |
| 63   | Ball bearing                     | 146 | Washer             |     |                      |

### 113LS Standard: with terminal box