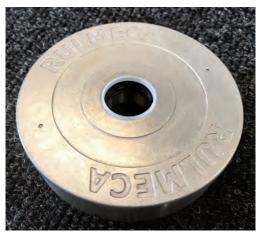

## **Characteristics**

- Standard end housings for LS series Motorized Pulleys include unpainted aluminum exterior surface, brass socket head oil plugs, double lip nitrile rubber shaft seals, and PTFE deflection seals, offering a protection rating of IP66.
- Optional TS8N end housings for LS series include smooth SS exterior surface, SS flat head screw oil plugs, double lip Viton shaft seals, and PTFE deflection seals, offering a protection rating of IP69.

Standard aluminum end housing with oil plugs

Standard aluminum end housing without oil plugs

Stainless steel end housing (TS8N) with oil plugs

Stainless steel end housing (TS8N) without oil plugs