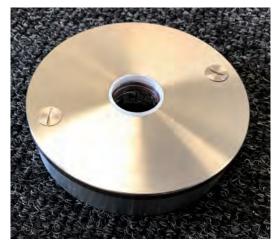

## **Characteristics**

- Standard end housings for LS series Motorized Pulleys include unpainted aluminum exterior surface, brass socket head oil plugs, double lip nitrile rubber shaft seals, and PTFE deflection seals, offering a protection rating of IP66.
- Optional TS8N end housings for LS series include smooth SS exterior surface, SS flat head screw oil plugs, double lip Viton shaft seals, and PTFE deflection seals, offering a protection rating of IP69.

Standard aluminum end housing with oil plugs

Standard aluminum end housing without oil plugs

Stainless steel end housing (TS8N) with oil plugs

Stainless steel end housing (TS8N) without oil plugs