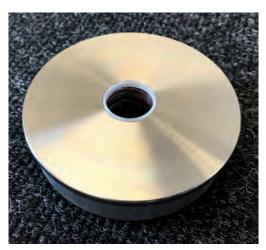

## **Characteristics**

- Standard end housings for LS series Motorized Pulleys include unpainted aluminum exterior surface, brass socket head oil plugs, double lip nitrile rubber shaft seals, and PTFE deflection seals, offering a protection rating of IP66.
- Optional TS8N end housings for LS series include smooth SS exterior surface, SS flat head screw oil plugs, double lip Viton shaft seals, and PTFE deflection seals, offering a protection rating of IP69.

Standard aluminum end housing with oil plugs

Standard aluminum end housing without oil plugs

Stainless steel end housing (TS8N) with oil plugs

Stainless steel end housing (TS8N) without oil plugs