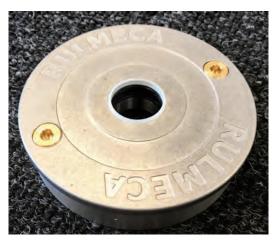

## **Characteristics**

- Standard end housings for LS series Motorized Pulleys include unpainted aluminum exterior surface, brass socket head oil plugs, double lip nitrile rubber shaft seals, and PTFE deflection seals, offering a protection rating of IP66.
- Optional TS8N end housings for LS series include smooth SS exterior surface, SS flat head screw oil plugs, double lip Viton shaft seals, and PTFE deflection seals, offering a protection rating of IP69.

Standard aluminum end housing with oil plugs

Standard aluminum end housing without oil plugs

Stainless steel end housing (TS8N) with oil plugs

Stainless steel end housing (TS8N) without oil plugs