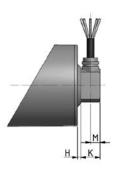

Motorized Pulley Standard Version.

Cable connection 90°.

Straight connector.

| Type/Option                       | Α    | В    | С    | D    | Е    | F    | G  | Н    | K    | L    | M    | N    | Q  | Т  |
|-----------------------------------|------|------|------|------|------|------|----|------|------|------|------|------|----|----|
|                                   | in   | in   | in   | in   | in   | in   | in | in   | in   | in   | in   | in   | in | in |
| Motorized Pulley Standard Version | 3.37 | 3.33 | 0.79 | 1.38 | 1.77 | 0.83 |    | 0.12 | 0.79 |      | 0.31 |      |    |    |
| Elbow connector in aluminum       |      |      |      |      |      |      |    |      | 0.79 | 0.71 | 0.47 | 1.89 |    |    |
| Cable connection 90 °             |      |      |      |      |      |      |    |      | 0.79 |      | 0.39 |      |    |    |
| Straight Connector                |      |      |      |      |      |      |    |      | 0.79 | 0.59 |      | 0.79 |    |    |