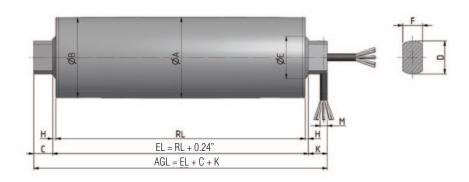

Motorized Pulley Standard Version.

Cable connection 90°.

Straight connector.

| Type/Option                       | Α    | В    | С    | D    | Е    | F    | G  | Н    | K    | L    | M    | N    | Q  | Т  |
|-----------------------------------|------|------|------|------|------|------|----|------|------|------|------|------|----|----|
|                                   | in   | in   | in   | in   | in   | in   | in | in   | in   | in   | in   | in   | in | in |
| Motorized Pulley Standard Version | 3.37 | 3.33 | 0.79 | 1.38 | 1.77 | 0.83 |    | 0.12 | 0.79 |      | 0.31 |      |    |    |
| Elbow connector in aluminum       |      |      |      |      |      |      |    |      | 0.79 | 0.71 | 0.47 | 1.89 |    |    |
| Cable connection 90 °             |      |      |      |      |      |      |    |      | 0.79 |      | 0.39 |      |    |    |
| Straight Connector                |      |      |      |      |      |      |    |      | 0.79 | 0.59 |      | 0.79 |    |    |