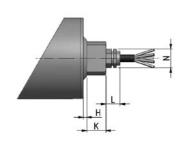

Motorized Pulley Standard Version.

Cable connection 90°.

Straight connector.

| Type/Option                       | Α    | В    | С    | D    | Е    | F    | G  | Н    | K    | L    | M    | N    | Q  | Т  |
|-----------------------------------|------|------|------|------|------|------|----|------|------|------|------|------|----|----|
|                                   | in   | in   | in   | in   | in   | in   | in | in   | in   | in   | in   | in   | in | in |
| Motorized Pulley Standard Version | 3.37 | 3.33 | 0.79 | 1.38 | 1.77 | 0.83 |    | 0.12 | 0.79 |      | 0.31 |      |    |    |
| Elbow connector in aluminum       |      |      |      |      |      |      |    |      | 0.79 | 0.71 | 0.47 | 1.89 |    |    |
| Cable connection 90 °             |      |      |      |      |      |      |    |      | 0.79 |      | 0.39 |      |    |    |
| Straight Connector                |      |      |      |      |      |      |    |      | 0.79 | 0.59 |      | 0.79 |    |    |