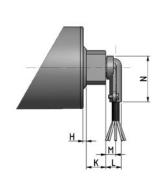

Motorized Pulley Standard Version.

Cable connection 90°.

Straight connector.

| Type/Option                       | Α    | В    | С    | D    | Е    | F    | G  | Н    | K    | L    | M    | N    | Q  | Т  |
|-----------------------------------|------|------|------|------|------|------|----|------|------|------|------|------|----|----|
|                                   | in   | in   | in   | in   | in   | in   | in | in   | in   | in   | in   | in   | in | in |
| Motorized Pulley Standard Version | 3.37 | 3.33 | 0.79 | 1.38 | 1.77 | 0.83 |    | 0.12 | 0.79 |      | 0.31 |      |    |    |
| Elbow connector in aluminum       |      |      |      |      |      |      |    |      | 0.79 | 0.71 | 0.47 | 1.89 |    |    |
| Cable connection 90 °             |      |      |      |      |      |      |    |      | 0.79 |      | 0.39 |      |    |    |
| Straight Connector                |      |      |      |      |      |      |    |      | 0.79 | 0.59 |      | 0.79 |    |    |