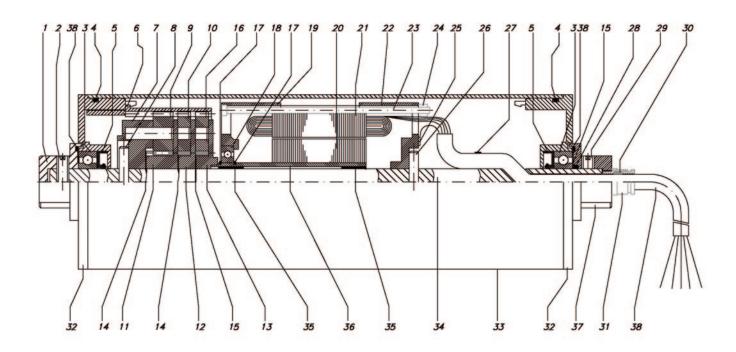

## **Spare Parts List and Sectional Drawings**

| 1  | Shaft cap (rear)    | 14 | Wavey washer        | 27 | Tywrap                |
|----|---------------------|----|---------------------|----|-----------------------|
| 2  | Set screw           | 15 | Flat washer         | 28 | O-ring                |
| 3  | Ball bearing        | 16 | Planet gear (short) | 29 | Set screw             |
| 4  | O-ring              | 17 | Circlips            | 30 | Compression seal      |
| 5  | Oil seal            | 18 | Ball bearing        | 31 | Straight connector    |
| 6  | Ring gear           | 19 | Stator housing      | 32 | End housing           |
| 7  | Gear holder         | 20 | Rotor               | 33 | Shell                 |
| 8  | Roll pin            | 21 | Stator              | 34 | Shaft                 |
| 9  | Planet gear (long)  | 22 | Stator housing      | 35 | Rotor journal bearing |
| 10 | Planet gear (short) | 23 | Stator bolt         | 36 | Rotor shaft           |
| 11 | Sun gear (long)     | 24 | Nut                 | 37 | Shaft cap (front)     |
| 12 | Sun gear (short)    | 25 | Rivet               | 38 | Power cord            |
| 13 | Gear carrier        | 26 | Dowel pin           | 39 | X-ring                |