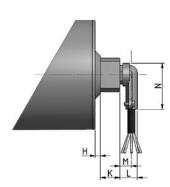

Motorized Pulley Standard Version.

Elbow connector in aluminum.

Cable connection 90°.

Straight connector.

| Type/Option                       | Α     | В     | С     | D     | E     | F     | G     | н     | K     | L     | M     | N      | Q       | Т     |
|-----------------------------------|-------|-------|-------|-------|-------|-------|-------|-------|-------|-------|-------|--------|---------|-------|
|                                   | in     | in      | in    |
| Motorized Pulley Standard Version | 4.47  | 4.43  | 0.79  | 1.38  | 1.97  | 0.83  |       | 0.22  | 0.79  |       | 0.31  |        |         |       |
| Elbow Connector in aluminum       |       |       |       |       |       |       |       |       | 0.79  | 0.71  | 0.47  | 1.89   |         |       |
| Cable Connector 90°               |       |       |       |       |       |       |       |       | 0.79  |       | 0.39  |        |         |       |
| Straight Connector                |       |       |       |       |       |       |       |       | 0.79  | 0.59  |       | 0.79   |         |       |
|                                   |       |       |       |       |       |       |       |       |       |       |       |        |         |       |
| Std. RL shell lengths (in)        | 11.81 | 13.78 | 15.75 | 17.72 | 19.69 | 21.65 | 23.62 | 25.60 | 27.56 | 29.53 | 31.50 | + 1.97 | up to   | 47.24 |
| Average weight (lbs)              | 15.0  | 15.5  | 16.5  | 17.5  | 18.0  | 19.0  | 19.5  | 20.5  | 21.5  | 24.0  | 25.0  | + 1.0  | up to 3 | 33.0  |