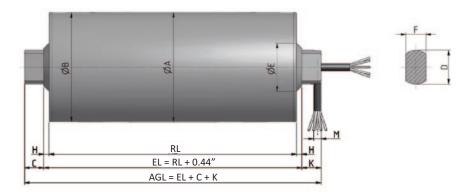

Motorized Pulley Standard Version.

Elbow connector in aluminum.

Cable connection 90°.

Straight connector.

| Type/Option                       | Α     | В     | С     | D     | E     | F     | G     | н     | K     | L     | M     | N      | Q       | Т     |
|-----------------------------------|-------|-------|-------|-------|-------|-------|-------|-------|-------|-------|-------|--------|---------|-------|
|                                   | in     | in      | in    |
| Motorized Pulley Standard Version | 4.47  | 4.43  | 0.79  | 1.38  | 1.97  | 0.83  |       | 0.22  | 0.79  |       | 0.31  |        |         |       |
| Elbow Connector in aluminum       |       |       |       |       |       |       |       |       | 0.79  | 0.71  | 0.47  | 1.89   |         |       |
| Cable Connector 90°               |       |       |       |       |       |       |       |       | 0.79  |       | 0.39  |        |         |       |
| Straight Connector                |       |       |       |       |       |       |       |       | 0.79  | 0.59  |       | 0.79   |         |       |
|                                   |       |       |       |       |       |       |       |       |       |       |       |        |         |       |
| Std. RL shell lengths (in)        | 11.81 | 13.78 | 15.75 | 17.72 | 19.69 | 21.65 | 23.62 | 25.60 | 27.56 | 29.53 | 31.50 | + 1.97 | up to   | 47.24 |
| Average weight (lbs)              | 15.0  | 15.5  | 16.5  | 17.5  | 18.0  | 19.0  | 19.5  | 20.5  | 21.5  | 24.0  | 25.0  | + 1.0  | up to 3 | 33.0  |

• Min lengths: see table at page 8.

- Max length: 47.72in
- Weights are approximate due to different shell executions and motor powers