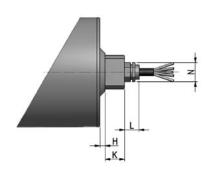

Motorized Pulley Standard Version.

Elbow connector in aluminum.

Cable connection 90°.

Straight connector.

| Type/Option                       | Α     | В     | С     | D     | E     | F     | G     | н     | K     | L     | M     | N      | Q       | Т     |
|-----------------------------------|-------|-------|-------|-------|-------|-------|-------|-------|-------|-------|-------|--------|---------|-------|
|                                   | in     | in      | in    |
| Motorized Pulley Standard Version | 4.47  | 4.43  | 0.79  | 1.38  | 1.97  | 0.83  |       | 0.22  | 0.79  |       | 0.31  |        |         |       |
| Elbow Connector in aluminum       |       |       |       |       |       |       |       |       | 0.79  | 0.71  | 0.47  | 1.89   |         |       |
| Cable Connector 90°               |       |       |       |       |       |       |       |       | 0.79  |       | 0.39  |        |         |       |
| Straight Connector                |       |       |       |       |       |       |       |       | 0.79  | 0.59  |       | 0.79   |         |       |
|                                   |       |       |       |       |       |       |       |       |       |       |       |        |         |       |
| Std. RL shell lengths (in)        | 11.81 | 13.78 | 15.75 | 17.72 | 19.69 | 21.65 | 23.62 | 25.60 | 27.56 | 29.53 | 31.50 | + 1.97 | up to   | 47.24 |
| Average weight (lbs)              | 15.0  | 15.5  | 16.5  | 17.5  | 18.0  | 19.0  | 19.5  | 20.5  | 21.5  | 24.0  | 25.0  | + 1.0  | up to 3 | 33.0  |