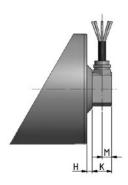

Motorized Pulley Standard Version.

Elbow connector in aluminum.

Cable connection 90°.

Straight connector.

| Type/Option                       | Α     | В     | С     | D     | E     | F     | G     | н     | K     | L     | M     | N      | Q       | Т     |
|-----------------------------------|-------|-------|-------|-------|-------|-------|-------|-------|-------|-------|-------|--------|---------|-------|
|                                   | in     | in      | in    |
| Motorized Pulley Standard Version | 4.47  | 4.43  | 0.79  | 1.38  | 1.97  | 0.83  |       | 0.22  | 0.79  |       | 0.31  |        |         |       |
| Elbow Connector in aluminum       |       |       |       |       |       |       |       |       | 0.79  | 0.71  | 0.47  | 1.89   |         |       |
| Cable Connector 90°               |       |       |       |       |       |       |       |       | 0.79  |       | 0.39  |        |         |       |
| Straight Connector                |       |       |       |       |       |       |       |       | 0.79  | 0.59  |       | 0.79   |         |       |
|                                   |       |       |       |       |       |       |       |       |       |       |       |        |         |       |
| Std. RL shell lengths (in)        | 11.81 | 13.78 | 15.75 | 17.72 | 19.69 | 21.65 | 23.62 | 25.60 | 27.56 | 29.53 | 31.50 | + 1.97 | up to   | 47.24 |
| Average weight (lbs)              | 15.0  | 15.5  | 16.5  | 17.5  | 18.0  | 19.0  | 19.5  | 20.5  | 21.5  | 24.0  | 25.0  | + 1.0  | up to 3 | 33.0  |