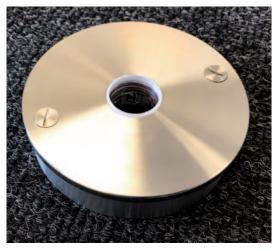

Standard aluminum end housing with oil plugs

Standard aluminum end housing without oil plugs

Stainless steel end housing (TS8N) with oil plugs

Stainless steel end housing (TS8N) without oil plugs