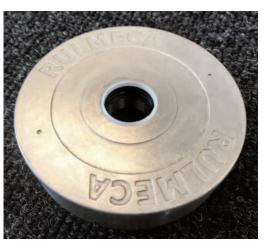

Standard aluminum end housing with oil plugs

Standard aluminum end housing without oil plugs

Stainless steel end housing (TS8N) with oil plugs

Stainless steel end housing (TS8N) without oil plugs