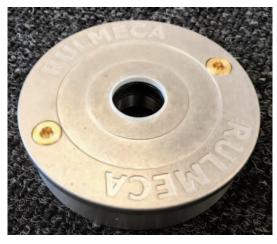

Standard aluminum end housing with oil plugs

Standard aluminum end housing without oil plugs

Stainless steel end housing (TS8N) with oil plugs

Stainless steel end housing (TS8N) without oil plugs