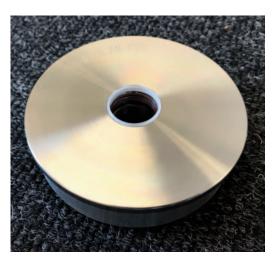

Standard aluminum end housing with oil plugs

Standard aluminum end housing without oil plugs

Stainless steel end housing (TS8N) with oil plugs

Stainless steel end housing (TS8N) without oil plugs