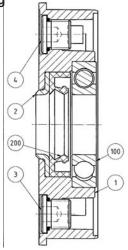

# **Motorized Pulley 80LS**

Ø 3.21 in. (80 mm), helical steel gearbox

### Spare Parts List and Sectional Drawing for End Housing

1 End housing 2 Deflection seal

3 Oil plug

Oil plug with magnet Ball bearing 4

100 Shaft seal 200