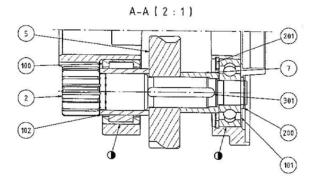

#### **Spare Parts List and Sectional Drawings for Gearbox**

| 1 | Gear housing              | 6   | Distance nipple | 200 | Retaining ring |
|---|---------------------------|-----|-----------------|-----|----------------|
| 2 | Output pinion shaft       | 7   | Distance nipple | 201 | Retaining ring |
| 3 | Intermediate pinion shaft | 100 | Needle bearing  | 300 | Key            |
| 4 | Input wheel               | 101 | Ball bearing    | 301 | Key            |
| 5 | Intermediate wheel        | 102 | Innor ring      |     | ,              |