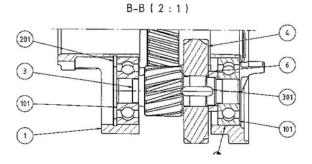

### Spare Parts List and Sectional Drawing for End Housing

1 End housing 2 Deflection seal

3 Oil plug

Oil plug with magnet Ball bearing 4

100 Shaft seal 200