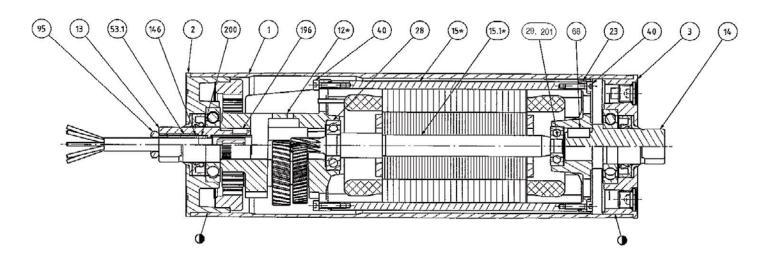

#### **Spare Parts List and Sectional Drawings**

| 1   | Pulley shell            | 15.1* | Rotor assembly       | 95  | Straight connector      |
|-----|-------------------------|-------|----------------------|-----|-------------------------|
| 2   | Bearing housing         | 23    | Rear flange          | 146 | Washer                  |
| 3   | Bearing housing         | 28    | Ball bearing         | 196 | Key                     |
| 12* | Gearbox (3 stage shown) | 29    | Ball bearing         | 200 | Rubber seal             |
| 13  | Front shaft             | 40    | Hexagon socket screw | 201 | Encoder (if applicable) |
| 14  | Rear shaft              | 53.1  | Pressure nipple      |     | , , ,                   |
| 15* | Stator                  | 68    | Kev                  |     |                         |

#### 80LS Standard: 3 stage gearbox with power cord

<sup>\*</sup> Variable parts for other speeds and powers